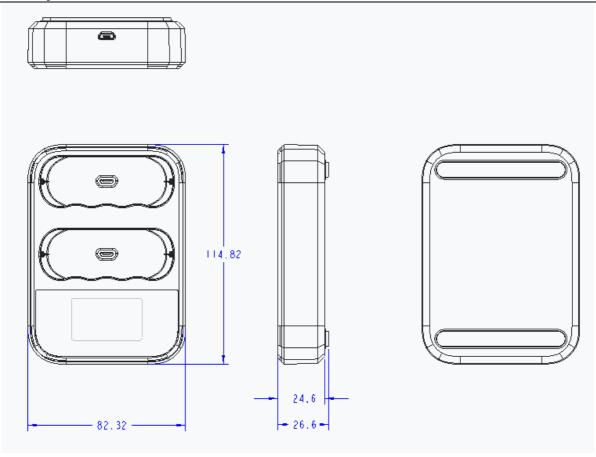

Dimensions : 114.8 (L) x 82.3 (W) x 26.6 (H) mm

Weight : 100.5 g (approx.)
Certification : CE, FCC, Rohs

Warranty Period : 12 months from ex-factory date